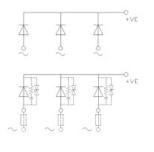

# Power Assemblies

GD Rectifiers also designs and manufactures high-quality power semiconductor assemblies to customer specifications using diodes and thyristors in a wide range of topologies with 24 designs available from three configurations, suitable for a wide range of applications.

We specialise in the design of a large range of assemblies such as rectifiers, regulators, inverters, selenium suppressors, firing circuits/trigger modules and single-phase, threephase and hex-phase assemblies. Our diode and thyristor rectifier assemblies are available from 5kW up to 5WM and are designed in-house, incorporating bespoke clamping systems and thermal management solutions. We also offer a large selection of assembly components including semiconductor device clamps and heatsink profiles for maintaining thermal and electromechanical integrity of the components.

### Custom designed high-power assemblies from 5kW up to 5WM

Single-Phase Assembly

B2U

Three-Phase Assembly

МЗИК

View all Power Assemblies

Hex-Phase Assembly

M6UK