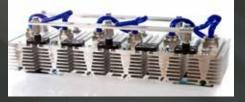

# Power Assemblies

GD Rectifiers also designs and manufactures high-quality power semiconductor assemblies to customer specifications using diodes and thyristors in a wide range of topologies with 24 designs available from three configurations, suitable for a wide range of applications.

We specialise in the design of a large range of assemblies such as rectifiers, regulators, inverters, selenium suppressors, firing circuits/trigger modules and single-phase, threephase and hex-phase assemblies. Our diode and thyristor rectifier assemblies are available from 5kW up to 5WM and are designed in-house, incorporating bespoke clamping systems and thermal management solutions. We also offer a large selection of assembly components including semiconductor device clamps and heatsink profiles for maintaining thermal and electromechanical integrity of the components.

### Custom designed high-power assemblies from 5kW up to 5WM

Single-Phase Assembly

B2U

Three-Phase Assembly

МЗИК

View all Power Assemblies

Hex-Phase Assembly

M6UK