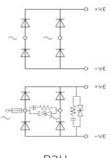

# Power Assemblies

GD Rectifiers also designs and manufactures high-quality power semiconductor assemblies to customer specifications using diodes and thyristors in a wide range of topologies with 24 designs available from three configurations, suitable for a wide range of applications.

We specialise in the design of a large range of assemblies such as rectifiers, regulators, inverters, selenium suppressors, firing circuits/trigger modules and single-phase, threephase and hex-phase assemblies. Our diode and thyristor rectifier assemblies are available from 5kW up to 5WM and are designed in-house, incorporating bespoke clamping systems and thermal management solutions. We also offer a large selection of assembly components including semiconductor device clamps and heatsink profiles for maintaining thermal and electromechanical integrity of the components.

### Custom designed high-power assemblies from 5kW up to 5WM

Single-Phase Assembly

B2U

Three-Phase Assembly

МЗИК

View all Power Assemblies

Hex-Phase Assembly

M6UK