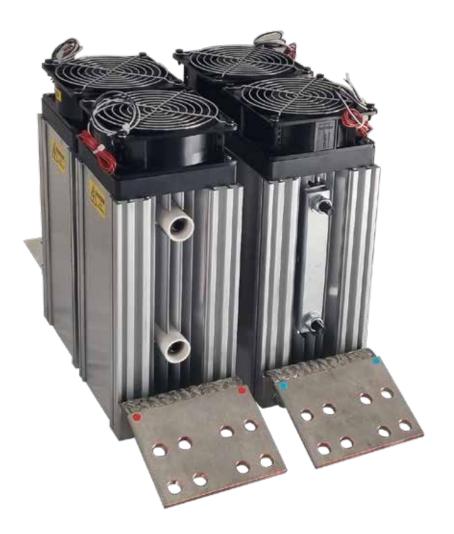

#### Heatsinks

GD Rectifiers manufacture a large range of standard and custom designed heatsinks and hardware. The range includes natural and forced air-cooled heatsinks, closed loop water coolers, water and oil cooled heatsinks, LED heatsinks and hollow fin and solid fin heatsinks suitable for power semiconductors, LED lighting and commercial applications.

### GD Rectifiers is one of the UK's leading manufacturers of standard and custommade heatsinks, heatsink accessories and heatsink assemblies. We stock and machine the UK's largest range of heatsinks suitable for stud, modules and capsule semiconductors, alongside high-power LED applications.

We supply custom designed heatsinks to customers in the rail, LED lighting, solar, electrical and industrial equipment, automotive and marine industries. Offering a full service from design to production, technical support and fast delivery, GD Rectifiers is a trusted heatsink designer and manufacturer.

Heatsinks

Extruded heatsinks are the most commonly used type for thermal management. Our customers generally use extruded heatsinks for medium power systems both in natural and forced convection. We can supply standard profiles or work to bespoke outlines specified by customers to achieve optimal performance. Our extruded heatsinks can be supplied raw or with a finish, such as anodising or powder coating.

GD Rectifiers are experts in thermal management and specialise in standard and custom-made heatsinks, cold plates, liquid cooling solutions and power assemblies. We offer an extensive range of air cooled and forced-air cooled aluminium heatsinks. We have a wide selection of highquality heatsinks readily available, with 50 profiles in stock and over 160 heatsink profiles in our catalogue. We offer bespoke and standard heatsink solutions at unbeatable prices and offer a next day delivery service. Browse our heatsink range by device type, part number or comparison guide. The comparison guide allows you to compare the various sizes of each device.