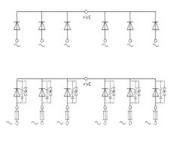

# Power Assemblies

GD Rectifiers also designs and manufactures high-quality power semiconductor assemblies to customer specifications using diodes and thyristors in a wide range of topologies with 24 designs available from three configurations, suitable for a wide range of applications.

We specialise in the design of a large range of assemblies such as rectifiers, regulators, inverters, selenium suppressors, firing circuits/trigger modules and single-phase, threephase and hex-phase assemblies. Our diode and thyristor rectifier assemblies are available from 5kW up to 5WM and are designed in-house, incorporating bespoke clamping systems and thermal management solutions. We also offer a large selection of assembly components including semiconductor device clamps and heatsink profiles for maintaining thermal and electromechanical integrity of the components.

### Custom designed high-power assemblies from 5kW up to 5WM

Single-Phase Assembly

B2U

Three-Phase Assembly

МЗИК

View all Power Assemblies

Hex-Phase Assembly

M6UK