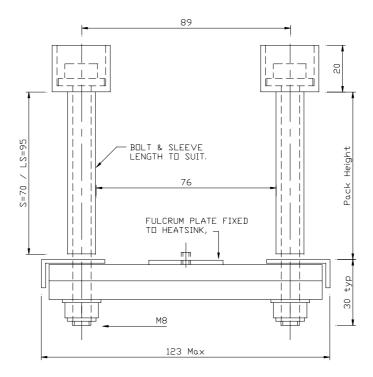

## TECHNICAL CHARACTERISTICS

Dimensions see figures below, Clamping force up to 22 kN  $\pm$  10%

Applications require rigid heatsink or base for mounting.

Insulation Material Noryl, Operating Temp. Range - $30^{\circ}$ C - +110°C. Storage - $40^{\circ}$ C - +110°C.

Insulation Voltage 3kVrms 1 min, 50Hz.

Semiconductor Diameter = 76mm max. Semiconductor Thickness 14 to 40mm typ.

Weight SBC89S=650g approx. Fixing Screws supplied with Clamp.

Special designs are available on request; please contact GD Rectifiers Ltd for details.