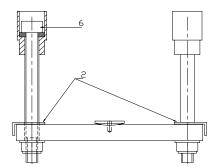

## **Spring Bar style**

Tighten bolts (6) evenly & sequentially

When correct force is applied Indicators (2) just contact heatsink.