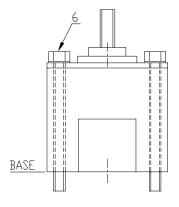

## **Box Clamp style**

Tighten bolts (6) evenly & sequentially

When correct force is applied Base just contacts heatsink.

The **GD Rectifier** range of clamps require no special tools. Never over tighten clamps as damage may occur. Check you have the correct clamp force for your application **See El0003 for device mounting area preparation** 