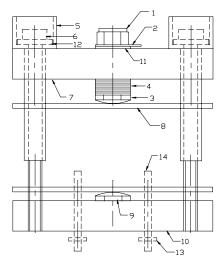

## **Centre spring stack style**

Tighten bolts (6) evenly & sequentially

When correct force is applied Indicator (2) just becomes loose.

Never adjust spring nut (1)
This is factory set to the correct pressure.

## **Spring Bar style**

Tighten bolts (6) evenly & sequentially

When correct force is applied Indicators (2) just contact heatsink.

## **Box Clamp style**

Tighten bolts (6) evenly & sequentially

When correct force is applied Base just contacts heatsink.

The **GD Rectifier** range of clamps require no special tools. Never over tighten clamps as damage may occur. Check you have the correct clamp force for your application **See El0003 for device mounting area preparation** 